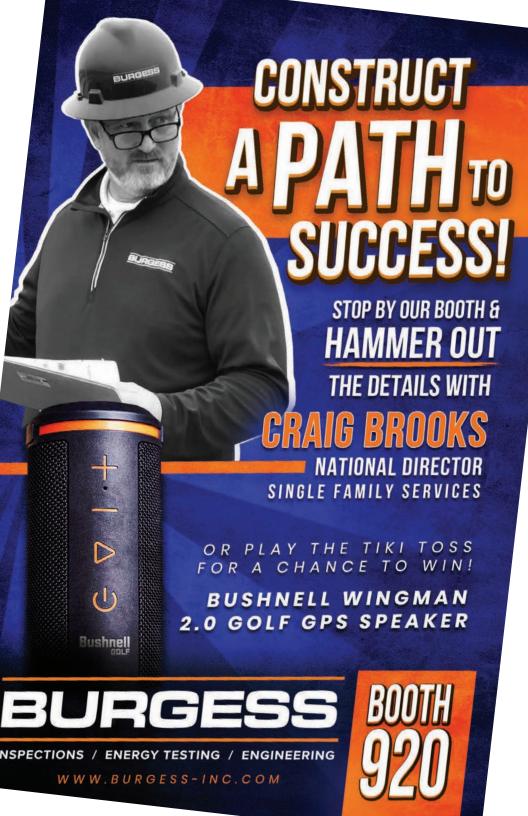

#### **SMOKING**

The Fort Worth Convention Center is a smoke-free facility. Smoking is only allowed outside in designated areas.

Builders, get your money back from Uncle Sam!! <u>Visit Booth #1019</u> to find out how.

= \$2,500 Tax Credit

= \$5,000 Tax Credit

Request a Quote using this QR Code..