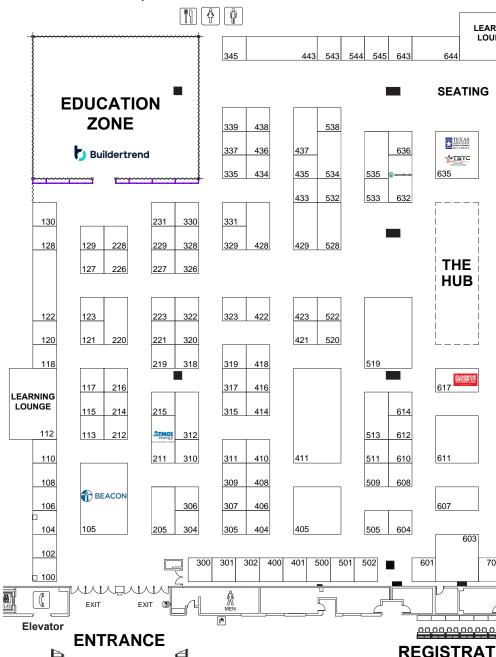

## 2024 SUNBELT BUILDERS SHOW™

|     | OZ- OOMBEEL B                              | OIL | DEIIO OIIOW                                    |
|-----|--------------------------------------------|-----|------------------------------------------------|
| 105 | Beacon Building Products                   | 406 | World Resources Distribution                   |
| 118 | Carrier Enterprise                         | 408 | Norandex Building Products                     |
| 120 | Roadrunner Roofing Supply, Inc             | 410 | Town & Country Industries - Everlast Siding    |
| 122 | LP Building Solutions                      | 411 | ABC Supply Company                             |
| 123 | LocaliQ   USA TODAY Network                | 414 | Barricade® Building Products                   |
| 128 | National Association of Home Builders      | 416 | Gastineau Log Homes, Inc                       |
| 130 | Texas Designer Flooring                    | 418 | CUTCO Cutlery                                  |
| 205 | Quality Edge                               | 421 | Stego Industries LLC                           |
| 211 | Atmos Energy                               | 422 | Brandon Industries                             |
| 212 | Cool-A-Zone                                | 423 | ProSource Wholesale®                           |
| 216 | Hubbell, Inc.                              | 428 | DAP Inc.                                       |
| 219 | Schlage                                    | 429 | Trex                                           |
| 220 | Weyerhaeuser                               | 433 | VELUX America                                  |
| 221 | Incompli                                   | 434 | Simpson Strong-Tie                             |
| 223 | Hyundai L&C USA, LLC                       | 436 | Richardson Timbers                             |
| 226 | Buildertrend                               | 438 | Johns Manville                                 |
| 228 | Pool & Hot Tub Alliance (PHTA)             |     | 437 McCoy's Building Supply                    |
| 229 | CleanCo Construction                       | 500 | SaddleBrooke Life                              |
| 231 | SCREENEZE                                  | 500 | Miracote®                                      |
| 300 |                                            | 502 |                                                |
|     | Protecto Wrap                              |     | Sunrun                                         |
| 301 | Outdoor Lighting Perspectives of DFW North | 505 | RoyOMartin                                     |
| 302 | SBB Management                             | 509 | TraceAir                                       |
| 304 | Woodtone                                   | 511 | Organized Living                               |
| 305 | Massey Services, Inc.                      | 513 | Eyncon Engineering                             |
| 306 | Star Lift Scaffolding Inc                  | 519 | Schluter Systems L.P.                          |
| 307 | Home Builders Institute (HBI)              | 520 | HOME of Texas                                  |
| 309 | Olde Copper                                | 522 | Goodwin & Company                              |
| 310 | JobTread Software                          | 528 | FBS Appliance                                  |
| 311 | First Response Inspections                 | 532 | Fabstone                                       |
| 312 | Hotchkiss Insurance                        | 533 | Snavely Forest Products                        |
| 315 | 2-10 Home Buyers Warranty                  | 534 | Selena USA, Inc.                               |
| 317 | HomeAid Austin                             | 535 | Pepco Sales & Marketing                        |
| 318 | Crystal Window & Door Systems              | 538 | HomeTeam Pest Defense                          |
| 319 | Trex Fencing                               | 544 | Boise Cascade Engineered Wood Products         |
| 322 | Socius with EverConnect                    | 545 | Techbundle                                     |
| 323 | PrimeLending, A PlainsCapital Company      | 601 | Alberto Jauregui Designs                       |
| 326 | FAKRO America, LLC                         | 604 | Quanzhou Brother Commercial and Trade Co., LTD |
| 328 | Outpave                                    | 607 | Texas Appliance                                |
| 329 | Pella of DFW/West Texas                    | 608 | Tamlyn                                         |
| 330 | CoFi Lending                               | 610 | Ultralox Interlocking Technology               |
| 335 | LiftMaster                                 | 611 | Andersen Windows & Doors                       |
| 337 | PWSC                                       | 612 | Superior Turf Supply                           |
| 339 | Lifetime Green Coatings                    | 614 | National Construction Rentals                  |
| 345 | Atrium Windows & Doors                     | 617 | Floor & Decor                                  |
| 401 | Estudio Group LLC                          | 632 | James Hardie Building Products Inc.            |
| 404 | Amity On-Site LLC                          | 635 | Texas Association of Builders (TAB)            |
| 405 | MSI Surfaces                               | 635 | Texas State Technical College                  |
|     |                                            |     |                                                |

### **EXHIBITORS BY BOOTH NUMBER**

| 636 | Marsh McLennan Agency                   | 917       | Ressio Software                           |
|-----|-----------------------------------------|-----------|-------------------------------------------|
| 644 | Operation Finally Home                  | 918       | Kingmore Fixtures                         |
| 700 | 50 Floor                                | 920       | Burgess Construction Consultants          |
| 705 | Insurance One Agency, LC                | 921       | Bathtubs.com / American Acrylic           |
| 707 | PPG Paints                              | 927       | Sherwin-Williams Co.                      |
| 711 | Texas Insulation                        | 928       | Texas ProChemical Soil Stabilization      |
| 715 | Legrand                                 | 929       | Build Better                              |
| 719 | Higharc                                 | 930       | DECOR Builder's Hardware                  |
| 721 | Maverick Warranties and Insurance       | 933       | Quickflash Weatherproofing Products, Inc. |
| 731 | Capital Title of Texas                  | 935       | Roseburg Forest Products                  |
| 735 | IMG (Interactive Marketing Group)       | 937       | Horizon Forest Products                   |
| 800 | Railroad Commission of Texas            | 943       | ARCXIS                                    |
| 801 | eLoghomes                               | 945       | Triangle Brick Company                    |
| 802 | Program Insurance Group                 | 1004      | DuPont                                    |
| 804 | Adaptive                                | 1005      | StrucSure Home Warranty                   |
| 805 | Propane Council of Texas                | 1010      | Wilsonart LLC                             |
| 806 | Waterfurnace International              | 1013      | KJ Custom Screen & Outdoor Living         |
| 807 | Performance Pro Supply                  | 1014      | Marathon Lighting                         |
| 810 | FlowGuard Gold® Plumbing Systems        | 1015      | RESNET                                    |
| 811 | Aeroseal                                | 1016      | CompanyCam                                |
| 812 | PlanRadar                               | 1019      | Fox Energy Specialists                    |
| 814 | Salsbury Industries - Mailboxes.com     | 1026      | Aareas Interactive                        |
| 815 | O'Hagin LLC                             | 1027      | Powerlift Doors of Texas                  |
| 817 | West Fraser                             | 1028      | Metro-Repro, Inc.                         |
| 818 | DesignCo                                | 1031      | Clinic Shape                              |
| 819 | Acme Brick Company                      | 1033      | Green World Windows and Doors             |
| 820 | ProHome                                 | 1036      | Cambria USA                               |
| 822 | Monument Solar, LLC                     | 1101      | Arizona Tile, LLC                         |
| 829 | MLAW Engineers                          | 1105      | RW Supply + Design                        |
| 830 | APA - The Engineered Wood Association   | 1109      | PermitFlow                                |
| 831 | Worth Ross Management Company           | 1111      | Sundowner Trailer MFG                     |
| 832 | Huber Engineered Woods                  | 1112      | Allura USA                                |
| 833 | Wolf Home Products                      | 1114      | Eco-Soil Stabilizers LLC                  |
| 843 | Envera Systems                          | 1117      | BRAYN Consulting LLC                      |
| 844 | Bronco Power Boost LLC                  | 1118      | Aguaria                                   |
| 845 | Lone Star Iron Doors                    | 1119      | Zillow New Construction                   |
| 901 | Great American Insurance Group          | 1130      | Cool Screens of Texas                     |
| 904 | Ox Engineered Products                  | 1132      | Home and Ranch Wire                       |
| 905 | Reliant                                 | 1136      | Gaya Couture LLC                          |
| 906 | Bonham Economic Development Corporation | 1139      | Sport Court Texas                         |
| 907 | Managing It Right                       | 1100      | oport oddrt ioxus                         |
| 908 | Associa                                 |           |                                           |
| 911 | WindsorONE                              |           |                                           |
| 913 | Cantsink                                | Marnoi    | n denotes 2024 Sunbelt Sponsors           |
| 914 | DFW Walls                               |           | une 6, 2024)                              |
| 015 | DI W Walls                              | (45 01 )( | uno 0, 202 i,                             |